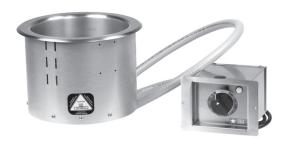

## **700-RW** DROP-IN HOT FOOD ROUND (SOUP) WELL

700-RW (Insert pan not included) • The gentle heating capability of HALO HEAT significantly extends hot food holding life without continuing the cooking process.

The 700-RW is a drop-in heated round hot food well constructed of 20 gauge stainless steel. The round well is controlled by one (1) adjustable thermostat with a range of 1 through 10. The thermostat control is attached to the hot well base by a 6' (1829mm) flexible and water tight tether. Insulation surrounds the base, providing energy efficient operation.

The drop-in heated well base accomodates standard 7-quart (6.6 liter) round insert pans (not provided) and is intended for dry operation.

□ MODEL 700-RW: 7 quart (6.6 liter) drop-in heated holding round (soup) well