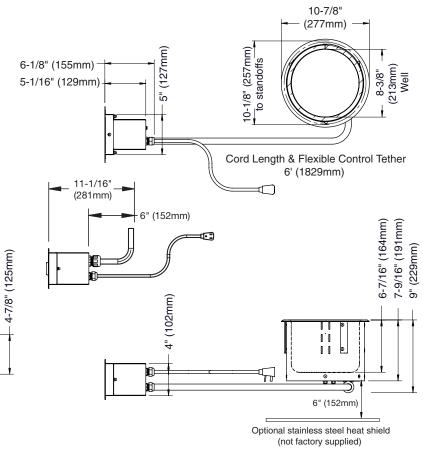

## drop-in hot food round (soup) well 700-RW

9-9/16"

(243mm)

6-7/8"

(175mm) -

7

| ELECTRICAL                                                  |                          |          |         |       |                            |                                      | PRODUCT CAPACITY                                                                                                                                                                                             |                             |
|-------------------------------------------------------------|--------------------------|----------|---------|-------|----------------------------|--------------------------------------|--------------------------------------------------------------------------------------------------------------------------------------------------------------------------------------------------------------|-----------------------------|
| VOLTAGE                                                     | PHASE                    | CYCLE/HZ | AMPS    | kW    |                            | cord & plug                          |                                                                                                                                                                                                              |                             |
| 120                                                         | 1                        | 50/60    | 3.8     | .45   |                            | nema 5-15p<br>15 <b>A- 125V</b> plug | MAX. VOLUME: 7 qt. (6.6 L)                                                                                                                                                                                   |                             |
| 208-240                                                     | 1                        | 50/60    | 1.6-1.9 | .3445 |                            | NEMA 6-15p<br>15A - 250V plug        |                                                                                                                                                                                                              |                             |
| 230                                                         | 1                        | 50/60    | 1.8     | .41   | Р                          | PLUGS RATED 250V                     | INSTALLATI                                                                                                                                                                                                   | ON REQUIREMENTS             |
| Сее 7/7 Сн2-16р Вѕ 1363                                     |                          |          |         |       |                            | BS 1363                              | Unit must be installed level and must not be installed<br>in any area where it may be directly affected by steam,<br>grease, dripping water, high temperatures, or any other<br>severely adverse conditions. |                             |
| DIMENSIONS: H X W X D                                       |                          |          |         |       |                            |                                      |                                                                                                                                                                                                              |                             |
| EXTERIOR:<br>9" x 10-7/8" x 10-7/8" (229mm x 277mm x 277mm) |                          |          |         |       |                            | 277mm)                               | <ul> <li>Countertop material must withstand temperatures up to 200°F (93°C).</li> <li>A stainless steel heat shield is recommended if the area</li> </ul>                                                    |                             |
| COUNTER CUTOUT:                                             |                          |          |         |       |                            |                                      |                                                                                                                                                                                                              |                             |
| 10-1/4" (260mm) Diameter                                    |                          |          |         |       |                            |                                      | under the unit is used for storage.                                                                                                                                                                          |                             |
| CONTROL E                                                   | BOX CUT                  | OUT:     |         |       |                            |                                      |                                                                                                                                                                                                              |                             |
| 5-5/16" x 4-1/2" x 11-1/6" (114mm x 133mm x 281mm)          |                          |          |         |       |                            | x 281mm)                             | WEIGHT*                                                                                                                                                                                                      |                             |
|                                                             |                          |          |         |       |                            |                                      | NET WEIGHT:                                                                                                                                                                                                  | 10 lbs (5 kg)               |
| CLEARANCE REQUIREMENTS                                      |                          |          |         |       |                            |                                      | SHIP WEIGHT:                                                                                                                                                                                                 | 14 lbs (6 kg)               |
|                                                             | <b>воттом</b> 6" (152mm) |          |         |       | ' (152mn                   | n)                                   | CARTON                                                                                                                                                                                                       | 15-7/8" x 15-7/8" x 15-5/8" |
|                                                             | <b>SIDES</b> 6" (152mm)  |          |         | n)    | DIMENSIONS:<br>(L X W X H) | (403mm x 403mm x 397mm)              |                                                                                                                                                                                                              |                             |